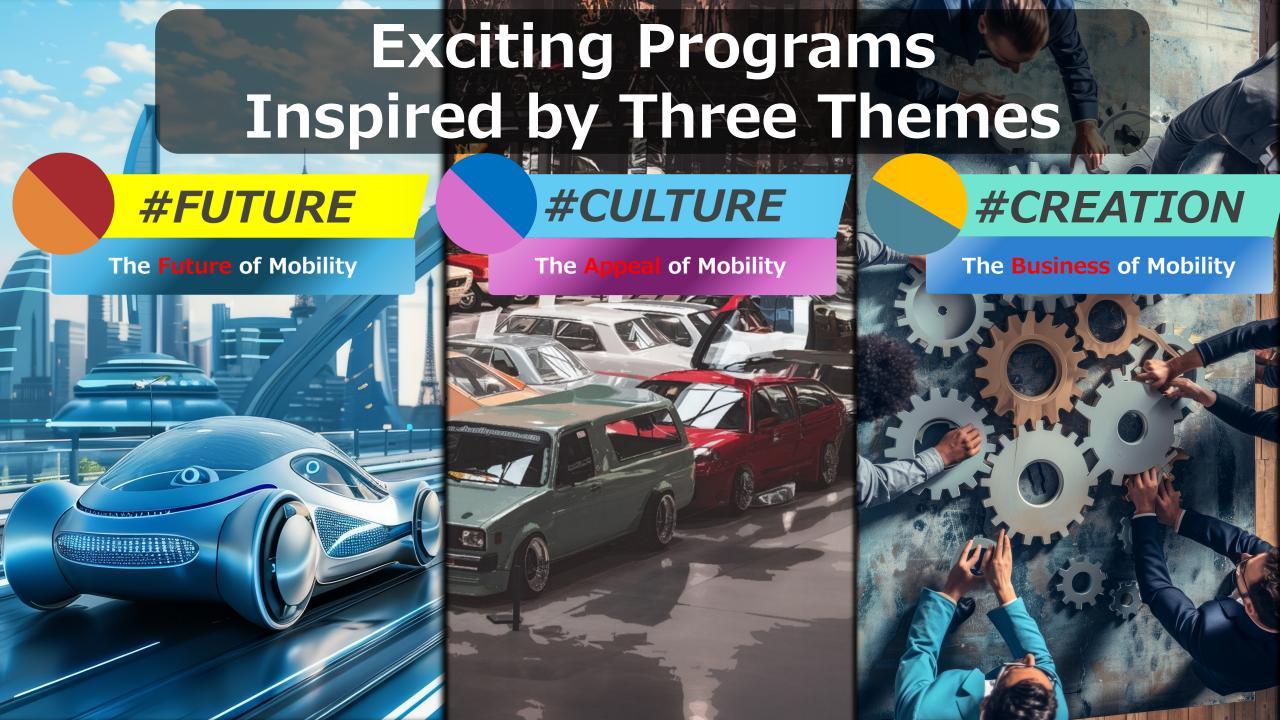

Toky Future Tour

to be held again this year!

**#FUTURE** 

# Toky Future Tour 2035

oFuture Jour 203:

supported by LED TOKYO

# Toky Future Tour 2035 supported by LED TOKYO

Copyright<sup>®</sup>.

**#CREATION** 

Electronics, IT/Communications, Heavy Industry,
Construction, Transportation, Energy, Finance &
Insurance, Tourism, Education, Public Administration