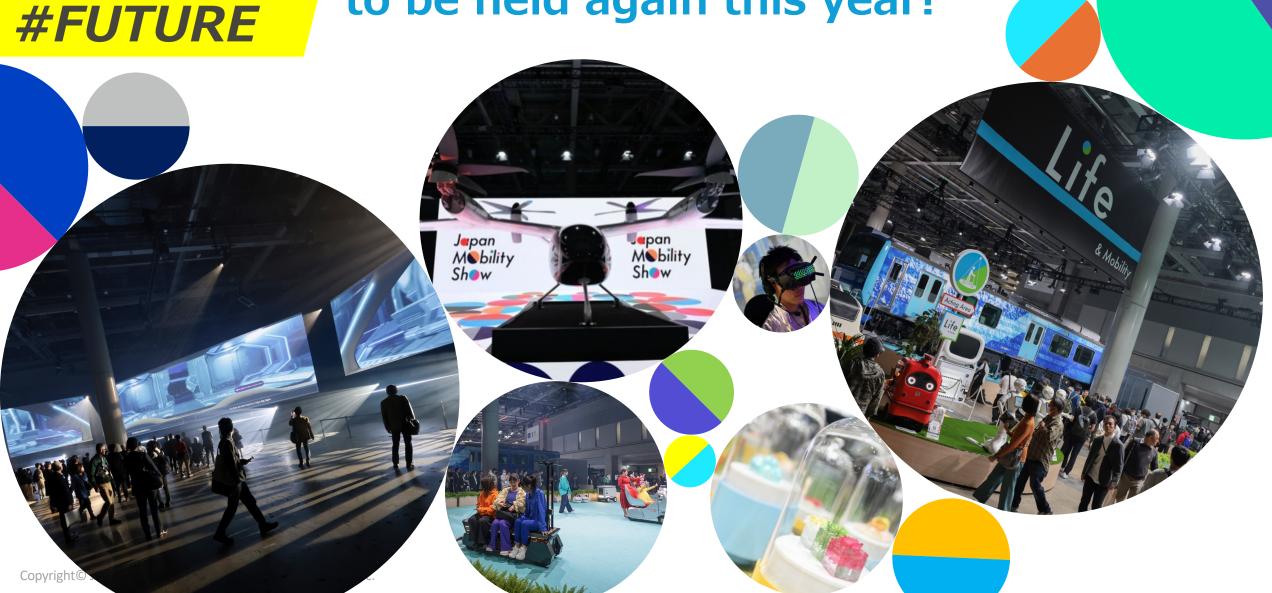

June 24<sup>th</sup>,2025
Briefing Session on Event Details

Japan Mobility Show 2025

A unique opportunity to explore mobility's future.



Let's GO • MobiShow!

Jupan
Mobility
Show 2025

10.30 Thu - 11.9 Sun TOKYO BIG SIGHT









Toky Future Tour

to be held again this year!





**#FUTURE** 

# Toky Future Tour 2035

oFuture Jour 203:

supported by LED TOKYO





# Toky Future Tour 2035 supported by LED TOKYO









Copyright<sup>®</sup>.

**#CREATION** 





Electronics, IT/Communications, Heavy Industry,
Construction, Transportation, Energy, Finance &
Insurance, Tourism, Education, Public Administration

## **Automotive Industry**

Automobiles, Parts and Components,

Materials, Distribution, Sales







Mobility Startup Future Factory



**#CREATION** 

**Co-creating** with new partners to build a mobility-based society

**Cumulative number of** registered companies

Approx. 500



**Cumulative number of** business partnerships formed via JMS

Approx. 1





# Mobility Startup Future Factory Show



**#CREATION** 

Total number of exhibitor booths (= star