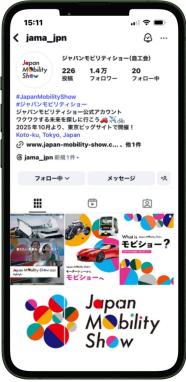

### Instagram

**Sharing the latest updates** 

Provides detailed information on the show and show-related campaigns.

@JAMA\_jpn

Japan Mobility Show Official Account (JAMA)